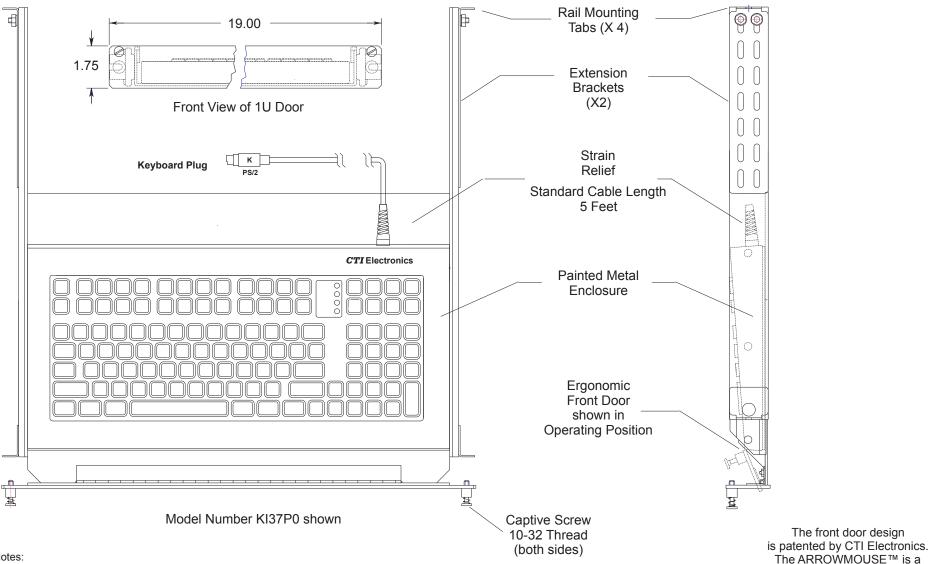

- 1.) All Dimensions are in inches.
- 2.) Ergonomic Front Door folds down to provide hand rest for operator.
- 3.) Drawer Rails are rated at 80 lbs. load each and are adjustable to accommodate mounting depths from 18" to 24".
- 4.) Rails have 13.5" inches of travel, and lock in the extended position.
- 5.) Door and drawer bottom are aluminum, painted putty color.
- 6.) All mounting hardware is included.
- 7.) Consult Factory for other configuration options.

## **ORDERING INFORMATION:**

KI37P0 - Rack Mount NEMA 4 Sealed Industrial Keyboard, PS/2 Compatible

KI37T0 - Rack Mount NEMA 4 Sealed Industrial Keyboard, AT Compatible

The front door design

Patent Pending product of