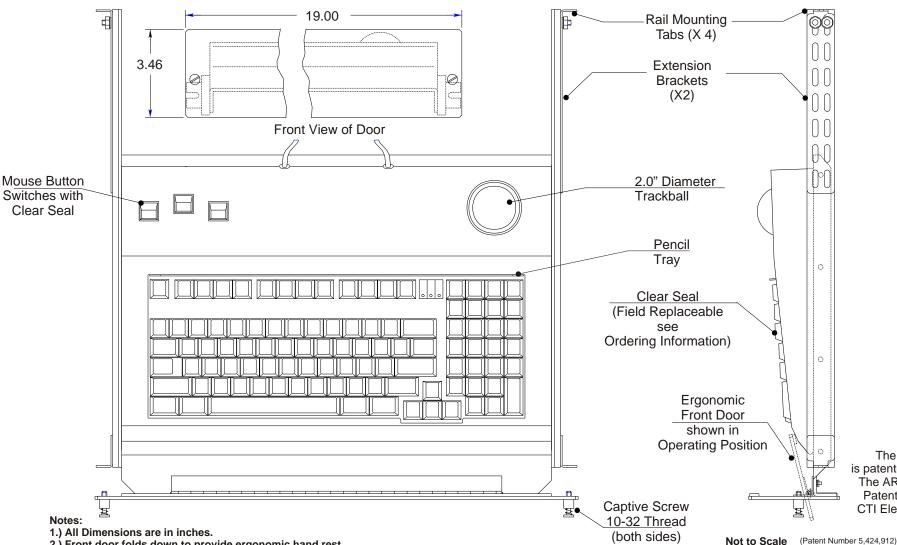

The front door design is patented by CTI Electronics. The ARROWMOUSE™ is a Patent Pending product of CTI Electronics Corporation.

Ref: CTI 761617

- 2.) Front door folds down to provide ergonomic hand rest for operator.
- 3.) Drawer rails are rated at 80 lbs. Load each and are adjustable to accommodate mounting depths from 18" to 24".
- 4.) Rails have 13.5" of travel, and lock in the extended position. All mounting hardware is included.
- 5.) All keyswitches have gold plated contacts, and are rated at 10MM activations.
- 6.) Consult Factory for other configuration options.
- 7.) Key Legends not shown.

## **ORDERING INFORMATION:**

KIT30P3-3B - Sealed Keyboard with 2.0" Trackball, PS/2 Compatible

KIT3013-MSOF - Sealed Keyboard with 2.0" Trackball, Serial Microsoft

ZKI12000 - Replacement Seal for Keyboard

CT 06615 - Tel 203 / 386-9779 - Fax 203 / 378-4986 - www.ctielectronics.co **Rack Mount Industrial Sealed Keyboard** with Reliable Trackball Mouse® **Model Number KIT3000 Series** 11/13/00

APPROVED: N: Ray Kirmaiei