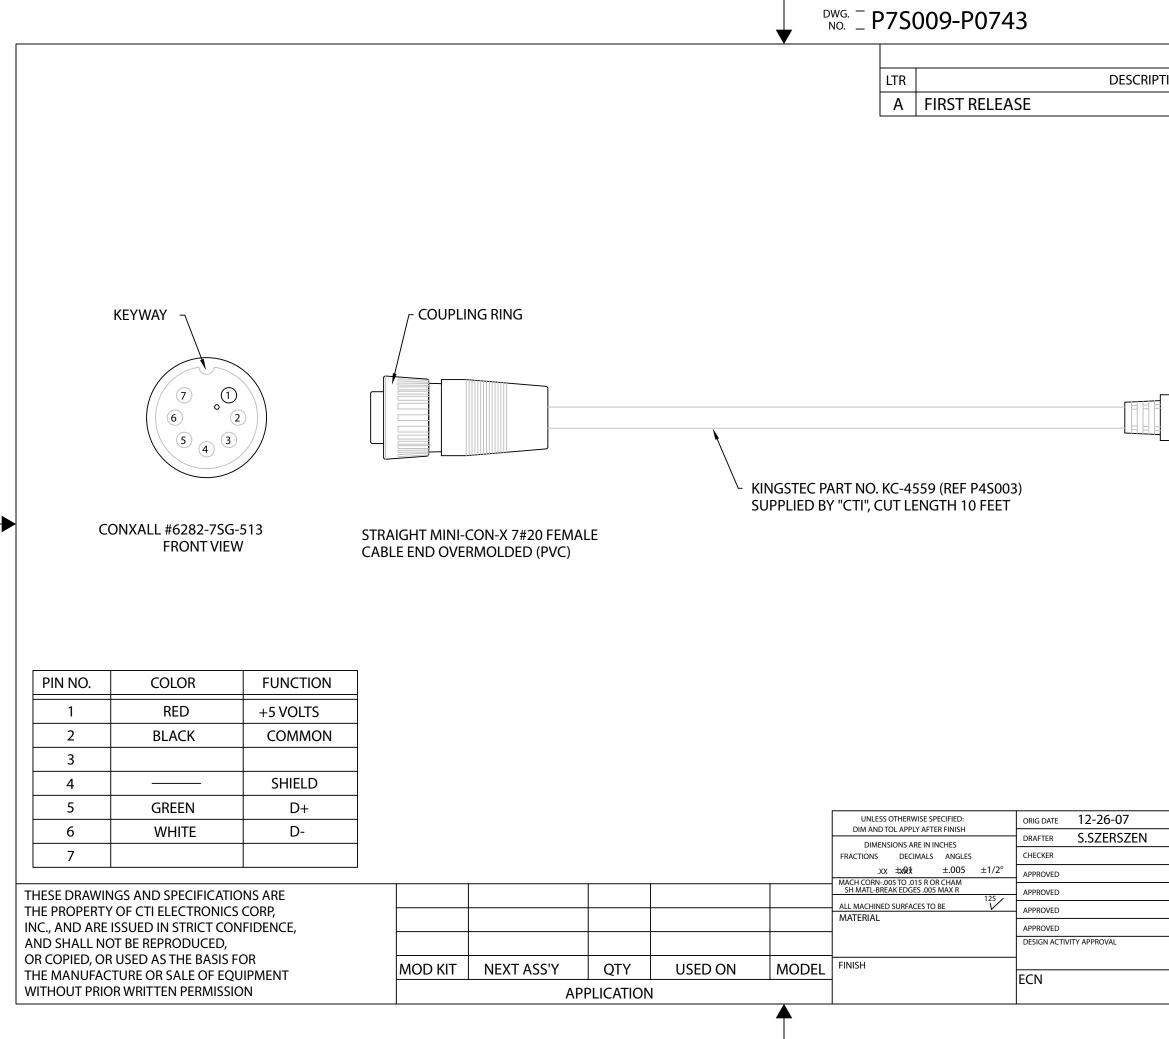

| PIN NO. | COLOR | FUNCTION |  |
|---------|-------|----------|--|
| 1       | RED   | +5 VOLTS |  |
| 2       | WHITE | D-       |  |
| 3       | GREEN | D+       |  |
| 4       | BLACK | COMMON   |  |
| SHELL   |       | SHIELD   |  |